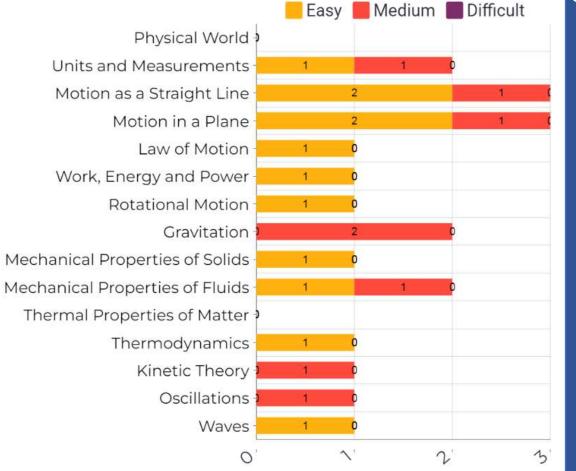

| 3    | 0      |           |
| Respiration In Plants              | 1 | 1    |        |           |
| Plant Growth And Development       |   | 3    | 0      |           |
| Digestion And Absorption           |   | 2    | 0      |           |
| Breathing And Exchange Of Gases    | 1 | 0    |        |           |
| Body Fluids And Circulation        | 1 | 0    |        |           |
| Excretory Prod & Elimination       | 1 |      | 2 0    |           |
| Locomotion And Movement            | 1 |      | 0      |           |
| Neural Control And Coordination    |   | 2    | 0      |           |
| Chem Coordination & Integration    | 1 | 1    | 0      |           |
|                                    | 0 |      | 2      | 4         |



#### **Physics Grade 12**



### **Physics Grade 11**





#### **Chemistry Grade 12**

Chemical Kinetics

Surface Chemistry







### Section-wise Question Chemistry







# Physics

# Biology







#### Unit wise Questions in Physics and Chemistry Question







#### Unit wise Questions in Biology





## **NCERT Wise Question**



# Year & Unit Wise Question Analysis







Sri Chaitanya

Educational Institutions

Infinity

Lear