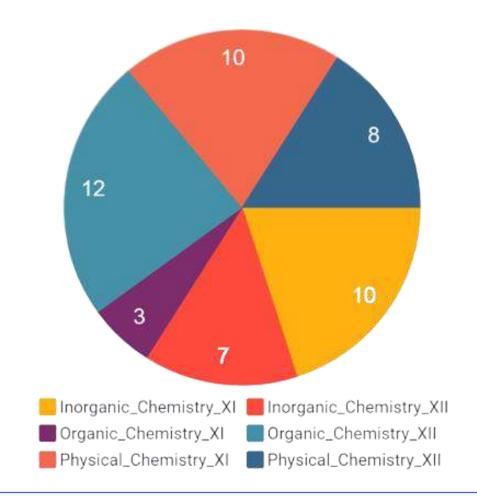

### Section-wise Question Chemistry

#### Unit wise Questions in Physics and Chemistry Question