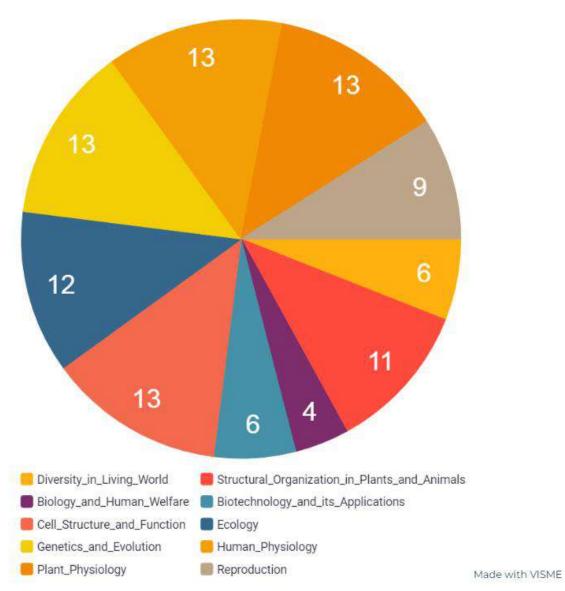

thing And Exchange Of Gases    | 1 | 0    |        |           |
| Body Fluids And Circulation        | 1 | 0    |        |           |
| Excretory Prod & Elimination       | 1 |      | 2 0    |           |
| Locomotion And Movement            | 1 |      | 0      |           |
| Neural Control And Coordination    |   | 2    | 0      |           |
| Chem Coordination & Integration    | 1 | 1    | 0      |           |
|                                    | 0 |      | 2      | 4         |



#### **Physics Grade 12**



### **Physics Grade 11**





#### **Chemistry Grade 12**

Chemical Kinetics

Surface Chemistry







### Section-wise Question Chemistry







# Physics

# Biology







#### Unit wise Questions in Physics and Chemistry Question







#### Unit wise Questions in Biology





## **NCERT Wise Question**



# Year & Unit Wise Question Analysis







Sri Chaitanya

Educational Institutions

Infinity

Lear