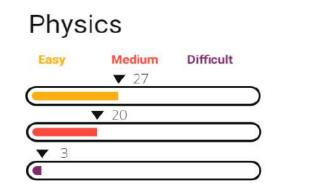

#### NEET 2023 Analysis: Most Accurate and Comprehensive – Infinity Learn by Sri Chaitanya





#### **NEET 2023 Analysis**

#### **Grade Wise Question**



### **Level of Questions**









### Subject wise and Grade wise Question



## **Sri Chaitanya** Chapter wise Difficulty

#### **Biology Grade 12**

Infinity Learn

### **Biology Grade 11**



|                                    |   | Easy | Medium | Difficult |
|------------------------------------|---|------|--------|-----------|
| The Living World                   |   |      |        |           |
| Biological Classification 🕽        |   |      |        |           |
| Plant Kingdom -                    | 1 | 1    |        |           |
| Animal Kingdom -                   |   | 2    | 1 0    |           |
| Morphology Of Flowering Plants -   | 1 |      | 2      |           |
| Anatomy Of Flowering Plants        | 1 | 1    | 1      |           |
| Structural Organization In Animals |   | 2    | 3      | D