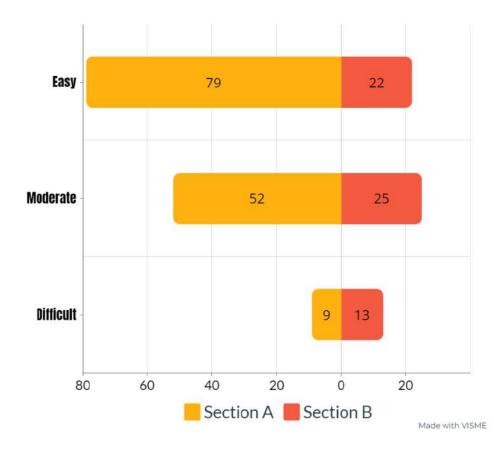

wth And Development       |   | 3    | 0      |           |
| Digestion And Absorption           |   | 2    | 0      |           |
| Breathing And Exchange Of Gases    | 1 | 0    |        |           |
| Body Fluids And Circulation        | 1 | 0    |        |           |
| Excretory Prod & Elimination       | 1 |      | 2 0    |           |
| Locomotion And Movement            | 1 |      | 0      |           |
| Neural Control And Coordination    |   | 2    | 0      |           |
| Chem Coordination & Integration    | 1 | 1    | 0      |           |
|                                    | 0 |      | 2      | 4         |



#### **Physics Grade 12**



### **Physics Grade 11**





#### **Chemistry Grade 12**

Chemical Kinetics

Surface Chemistry







### Section-wise Question Chemistry







# Physics

# Biology







#### Unit wise Questions in Physics and Chemistry Question







#### Unit wise Questions in Biology





## **NCERT Wise Question**



# Year & Unit Wise Question Analysis







Sri Chaitanya

Educational Institutions

Infinity

Lear