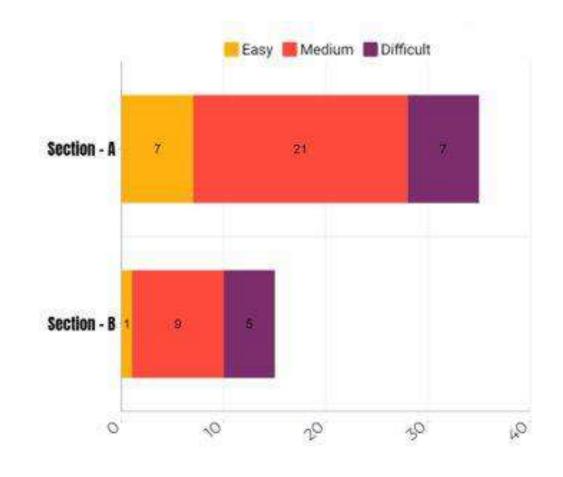

h And Development       |   | 3    | 0      |           |
| Digestion And Absorption           |   | 2    | 0      |           |
| Breathing And Exchange Of Gases    | 1 | 0    |        |           |
| Body Fluids And Circulation        | 1 | 0    |        |           |
| Excretory Prod & Elimination       | 1 |      | 2 0    |           |
| Locomotion And Movement            | 1 |      | 0      |           |
| Neural Control And Coordination    |   | 2    | 0      |           |
| Chem Coordination & Integration    | 1 | 1    | 0      |           |
|                                    | 0 |      | 2      | 4         |



#### **Physics Grade 12**



### **Physics Grade 11**





#### **Chemistry Grade 12**

Chemical Kinetics

Surface Chemistry







### Section-wise Question Chemistry







# Physics

# Biology







#### Unit wise Questions in Physics and Chemistry Question







#### Unit wise Questions in Biology





## **NCERT Wise Question**



# Year & Unit Wise Question Analysis







Sri Chaitanya

Educational Institutions

Infinity

Lear