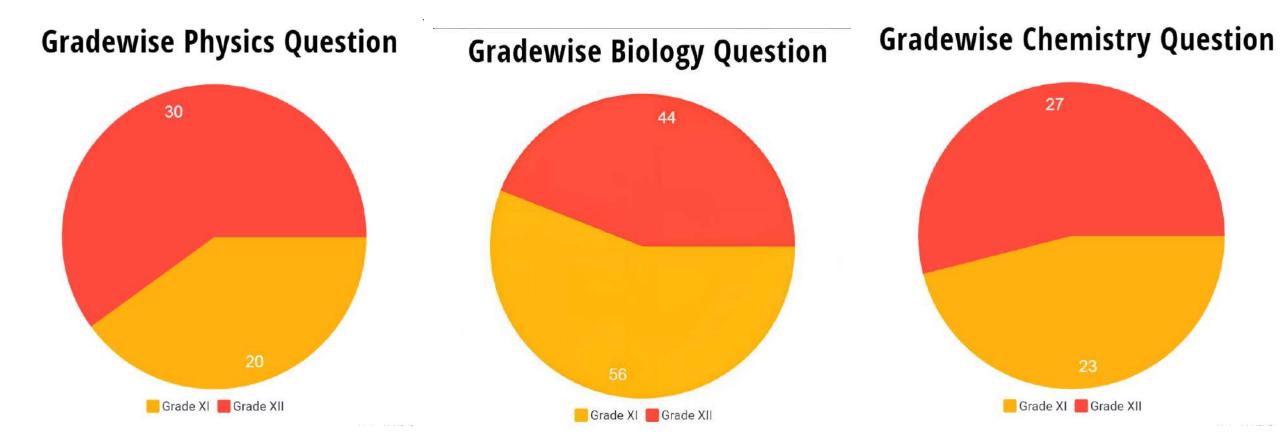

#### NEET 2023 Analysis: Most Accurate and Comprehensive – Infinity Learn by Sri Chaitanya





#### **NEET 2023 Analysis**

#### **Grade Wise Question**



### **Level of Questions**









### Subject wise and Grade wise Question



## **Sri Chaitanya** Chapter wise Difficulty

#### **Biology Grade 12**

Infinity Learn

### **Biology Grade 11**



|                                    |   | Easy | Medium | Difficult |
|------------------------------------|---|------|--------|-----------|
| The Living World                   |   |      |        |           |
| Biological Classification 🕽        |   |      |        |           |
| Plant Kingdom -                    | 1 | 1    |        |           |
| Animal Kingdom -                   |   | 2    | 1 0    |           |
| Morphology Of Flowering Plants -   | 1 |      | 2      |           |
| Anatomy Of Flowering Plants        | 1 | 1    | 1      |           |
| Structural Organization In Animals |   | 2    | 3      | D         |
| Cells: The Unit Of Life -          | 1 |