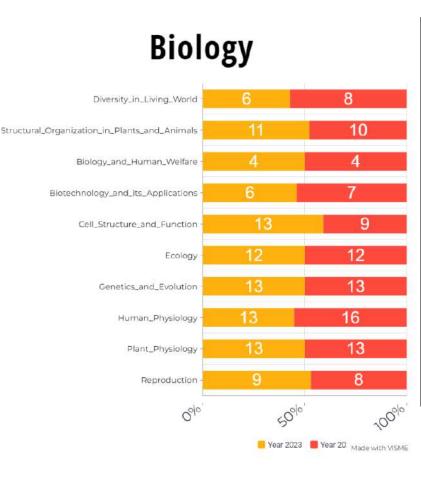

ds And Circulation        | 1 | 0    |        |           |
| Excretory Prod & Elimination       | 1 |      | 2 0    |           |
| Locomotion And Movement            | 1 |      | 0      |           |
| Neural Control And Coordination    |   | 2    | 0      |           |
| Chem Coordination & Integration    | 1 | 1    | 0      |           |
|                                    | 0 |      | 2      | 4         |



#### **Physics Grade 12**



### **Physics Grade 11**





#### **Chemistry Grade 12**

Chemical Kinetics

Surface Chemistry







### Section-wise Question Chemistry







# Physics

# Biology







#### Unit wise Questions in Physics and Chemistry Question







#### Unit wise Questions in Biology





## **NCERT Wise Question**



# Year & Unit Wise Question Analysis







Sri Chaitanya

Educational Institutions

Infinity

Lear