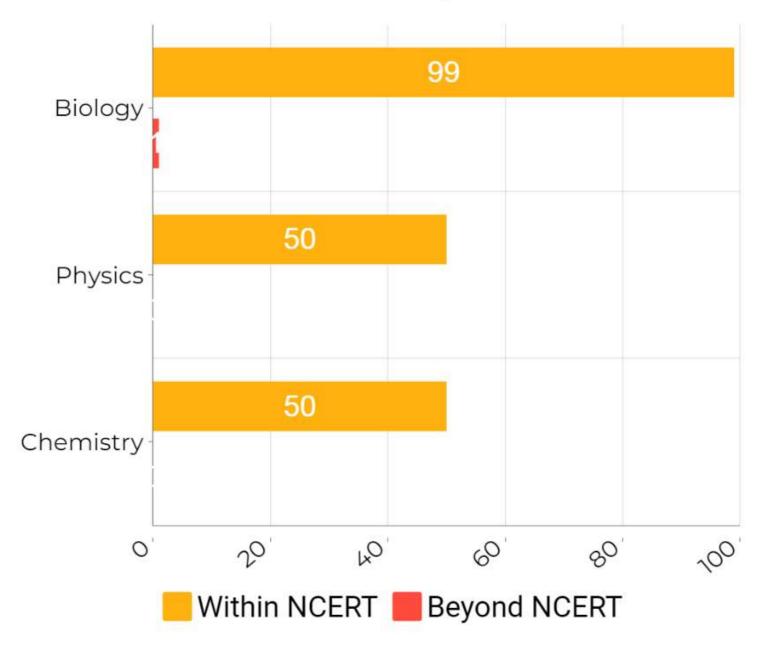

1 | 0    |        |           |
| Body Fluids And Circulation        | 1 | 0    |        |           |
| Excretory Prod & Elimination       | 1 |      | 2 0    |           |
| Locomotion And Movement            | 1 |      | 0      |           |
| Neural Control And Coordination    |   | 2    | 0      |           |
| Chem Coordination & Integration    | 1 | 1    | 0      |           |
|                                    | 0 |      | 2      | 4         |



#### **Physics Grade 12**



### **Physics Grade 11**





#### **Chemistry Grade 12**

Chemical Kinetics

Surface Chemistry







### Section-wise Question Chemistry







# Physics

# Biology







#### Unit wise Questions in Physics and Chemistry Question







#### Unit wise Questions in Biology





## **NCERT Wise Question**



# Year & Unit Wise Question Analysis







Sri Chaitanya

Educational Institutions

Infinity

Lear