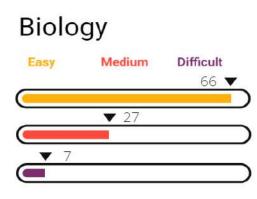

#### NEET 2023 Analysis: Most Accurate and Comprehensive – Infinity Learn by Sri Chaitanya





#### **NEET 2023 Analysis**

#### **Grade Wise Question**



### **Level of Questions**









### Subject wise and Grade wise Question



## **Sri Chaitanya** Chapter wise Difficulty

#### **Biology Grade 12**

Infinity Learn

### **Biology Grade 11**



|                                    |   | Easy | Medium | Difficult |
|------------------------------------|---|------|--------|-----------|
| The Living World                   |   |      |        |           |
| Biological Classification 🕽        |   |      |        |           |
| Plant Kingdom -                    | 1 | 1    |        |           |
| Animal Kingdom -                   |   | 2    | 1 0    |           |
| Morphology Of Flowering Plants -   | 1 |      | 2      |           |
| Anatomy Of Flowering Plants        | 1 | 1    | 1      |           |
| Structural Organization In Animals |   | 2    | 3      | D