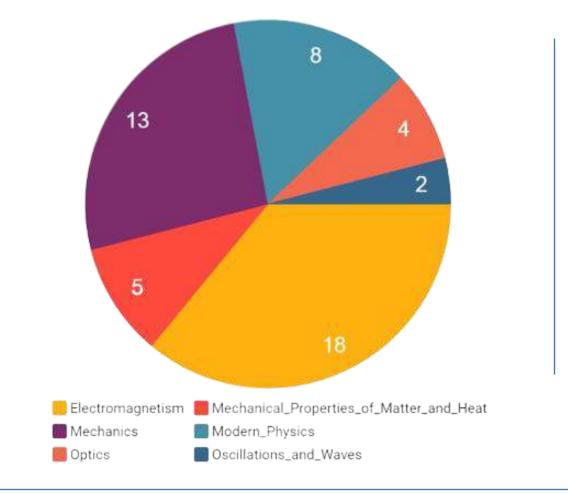

|   | 2    | 0      |           |
| Breathing And Exchange Of Gases    | 1 | 0    |        |           |
| Body Fluids And Circulation        | 1 | 0    |        |           |
| Excretory Prod & Elimination       | 1 |      | 2 0    |           |
| Locomotion And Movement            | 1 |      | 0      |           |
| Neural Control And Coordination    |   | 2    | 0      |           |
| Chem Coordination & Integration    | 1 | 1    | 0      |           |
|                                    | 0 |      | 2      | 4         |



#### **Physics Grade 12**



### **Physics Grade 11**





#### **Chemistry Grade 12**

Chemical Kinetics

Surface Chemistry







### Section-wise Question Chemistry







# Physics

# Biology







#### Unit wise Questions in Physics and Chemistry Question







#### Unit wise Questions in Biology





## **NCERT Wise Question**



# Year & Unit Wise Question Analysis







Sri Chaitanya

Educational Institutions

Infinity

Lear