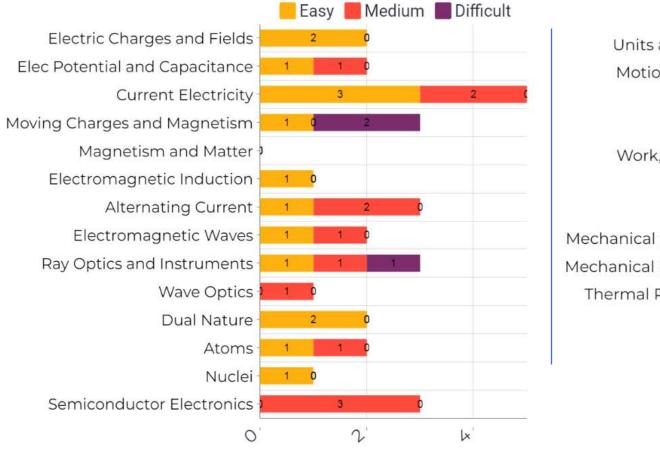

hesis In Higher Plants    |   | 3    | 0      |           |
| Respiration In Plants              | 1 | 1    |        |           |
| Plant Growth And Development       |   | 3    | 0      |           |
| Digestion And Absorption           |   | 2    | 0      |           |
| Breathing And Exchange Of Gases    | 1 | 0    |        |           |
| Body Fluids And Circulation        | 1 | 0    |        |           |
| Excretory Prod & Elimination       | 1 |      | 2 0    |           |
| Locomotion And Movement            | 1 |      | 0      |           |
| Neural Control And Coordination    |   | 2    | 0      |           |
| Chem Coordination & Integration    | 1 | 1    | 0      |           |
|                                    | 0 |      | 2      | 4         |



#### **Physics Grade 12**



### **Physics Grade 11**





#### **Chemistry Grade 12**

Chemical Kinetics

Surface Chemistry







### Section-wise Question Chemistry







# Physics

# Biology







#### Unit wise Questions in Physics and Chemistry Question







#### Unit wise Questions in Biology





## **NCERT Wise Question**



# Year & Unit Wise Question Analysis







Sri Chaitanya

Educational Institutions

Infinity

Lear