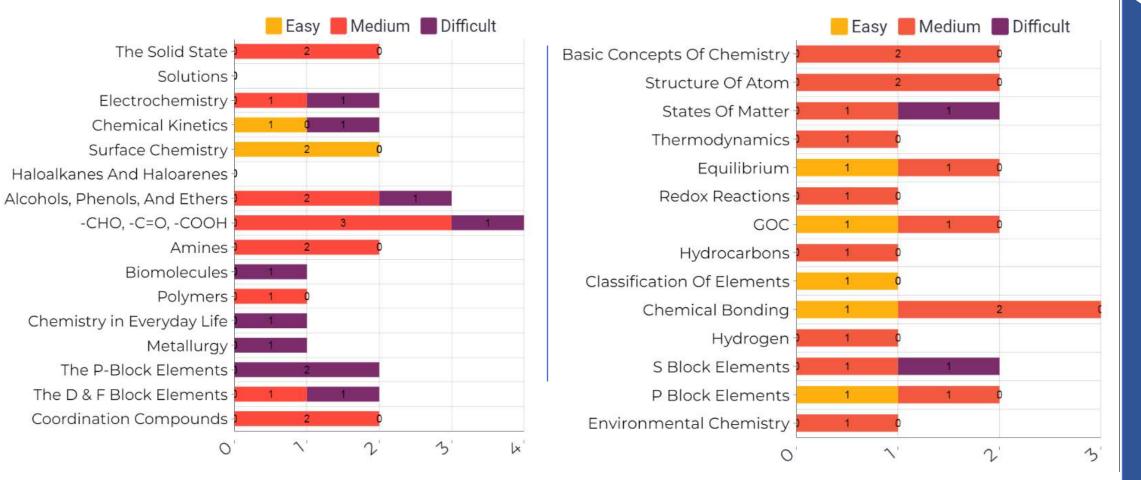

| 1    |        |           |
| Plant Growth And Development       |   | 3    | 0      |           |
| Digestion And Absorption           |   | 2    | 0      |           |
| Breathing And Exchange Of Gases    | 1 | 0    |        |           |
| Body Fluids And Circulation        | 1 | 0    |        |           |
| Excretory Prod & Elimination       | 1 |      | 2 0    |           |
| Locomotion And Movement            | 1 |      | 0      |           |
| Neural Control And Coordination    |   | 2    | 0      |           |
| Chem Coordination & Integration    | 1 | 1    | 0      |           |
|                                    | 0 |      | 2      | 4         |



#### **Physics Grade 12**



### **Physics Grade 11**





#### **Chemistry Grade 12**

Chemical Kinetics

Surface Chemistry







### Section-wise Question Chemistry







# Physics

# Biology







#### Unit wise Questions in Physics and Chemistry Question







#### Unit wise Questions in Biology





## **NCERT Wise Question**



# Year & Unit Wise Question Analysis







Sri Chaitanya

Educational Institutions

Infinity

Lear