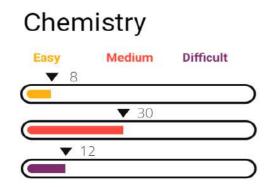

#### NEET 2023 Analysis: Most Accurate and Comprehensive – Infinity Learn by Sri Chaitanya





#### **NEET 2023 Analysis**

#### **Grade Wise Question**



### **Level of Questions**









### Subject wise and Grade wise Question



## **Sri Chaitanya** Chapter wise Difficulty

#### **Biology Grade 12**

Infinity Learn

### **Biology Grade 11**



|                                    |   | Easy | Medium | Difficult |
|------------------------------------|---|------|--------|-----------|
| The Living World                   |   |      |        |           |
| Biological Classification 🕽        |   |      |        |           |
| Plant Kingdom -                    | 1 | 1    |        |           |
| Animal Kingdom -                   |   | 2    | 1 0    |           |
| Morphology Of Flowering Plants -   | 1 |      | 2      |           |
| Anatomy Of Flowering Plants        | 1 | 1    | 1      |           |
| Structural Organization In Animals |   | 2    | 3      | D