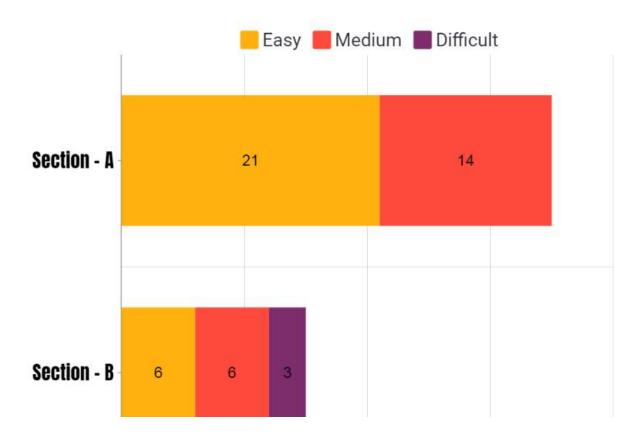

| 3    | 0      |           |
| Digestion And Absorption           |   | 2    | 0      |           |
| Breathing And Exchange Of Gases    | 1 | 0    |        |           |
| Body Fluids And Circulation        | 1 | 0    |        |           |
| Excretory Prod & Elimination       | 1 |      | 2 0    |           |
| Locomotion And Movement            | 1 |      | 0      |           |
| Neural Control And Coordination    |   | 2    | 0      |           |
| Chem Coordination & Integration    | 1 | 1    | 0      |           |
|                                    | 0 |      | 2      | 4         |



#### **Physics Grade 12**



### **Physics Grade 11**





#### **Chemistry Grade 12**

Chemical Kinetics

Surface Chemistry







### Section-wise Question Chemistry







# Physics

# Biology







#### Unit wise Questions in Physics and Chemistry Question







#### Unit wise Questions in Biology





## **NCERT Wise Question**



# Year & Unit Wise Question Analysis







Sri Chaitanya

Educational Institutions

Infinity

Lear