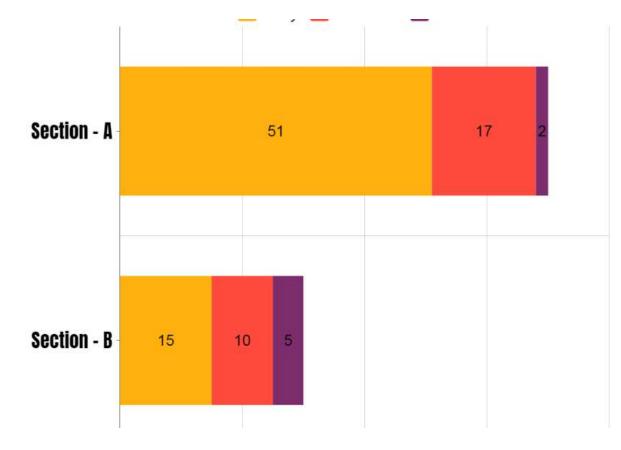

| 3    | 0      |           |
| Digestion And Absorption           |   | 2    | 0      |           |
| Breathing And Exchange Of Gases    | 1 | 0    |        |           |
| Body Fluids And Circulation        | 1 | 0    |        |           |
| Excretory Prod & Elimination       | 1 |      | 2 0    |           |
| Locomotion And Movement            | 1 |      | 0      |           |
| Neural Control And Coordination    |   | 2    | 0      |           |
| Chem Coordination & Integration    | 1 | 1    | 0      |           |
|                                    | 0 |      | 2      | 4         |



#### **Physics Grade 12**



### **Physics Grade 11**





#### **Chemistry Grade 12**

Chemical Kinetics

Surface Chemistry







### Section-wise Question Chemistry







# Physics

# Biology







#### Unit wise Questions in Physics and Chemistry Question







#### Unit wise Questions in Biology





## **NCERT Wise Question**



# Year & Unit Wise Question Analysis







Sri Chaitanya

Educational Institutions

Infinity

Lear