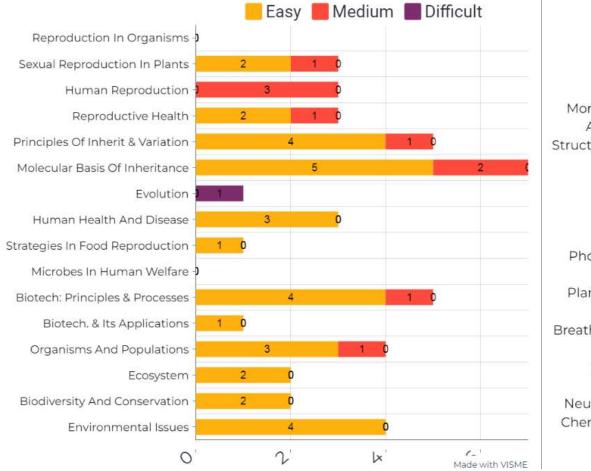

## **Sri Chaitanya** Chapter wise Difficulty

#### **Biology Grade 12**

Infinity Learn