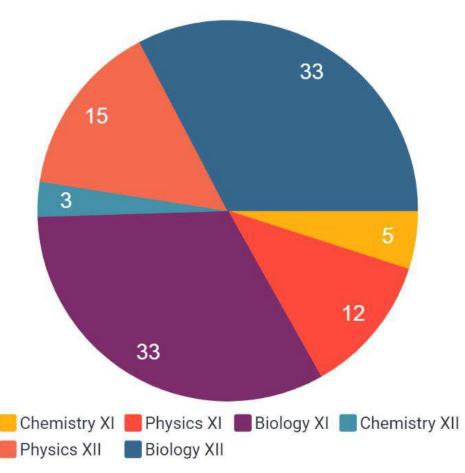

#### NEET 2023 Analysis: Most Accurate and Comprehensive – Infinity Learn by Sri Chaitanya





#### **NEET 2023 Analysis**

#### **Grade Wise Question**



### **Level of Questions**









### Subject wise and Grade wise Question



## **Sri Chaitanya** Chapter wise Difficulty

#### **Biology Grade 12**

Infinity Learn

### **Biology Grade 11**



|                                    |   | Easy | Medium | Difficult |
|------------------------------------|---|------|--------|-----------|
| The Living World                   |   |      |        |           |
| Biological Classification 🕽        |   |      |        |           |
| Plant Kingdom -                    | 1 | 1    |        |           |
| Animal Kingdom -                   |   | 2    | 1 0    |           |
| Morphology Of Flowering Plants -   | 1 |      | 2      |           |
| Anatomy Of Flowering Plants        | 1 | 1    | 1      |           |
| Structural Organization In Anim