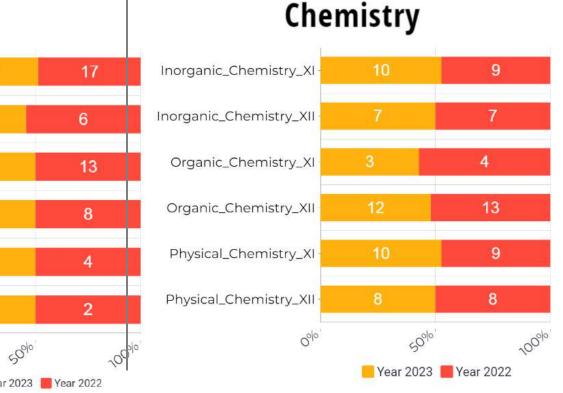

Fluids And Circulation        | 1 | 0    |        |           |
| Excretory Prod & Elimination       | 1 |      | 2 0    |           |
| Locomotion And Movement            | 1 |      | 0      |           |
| Neural Control And Coordination    |   | 2    | 0      |           |
| Chem Coordination & Integration    | 1 | 1    | 0      |           |
|                                    | 0 |      | 2      | 4         |



#### **Physics Grade 12**



### **Physics Grade 11**





#### **Chemistry Grade 12**

Chemical Kinetics

Surface Chemistry







### Section-wise Question Chemistry







# Physics

# Biology







#### Unit wise Questions in Physics and Chemistry Question







#### Unit wise Questions in Biology





## **NCERT Wise Question**



# Year & Unit Wise Question Analysis







Sri Chaitanya

Educational Institutions

Infinity

Lear