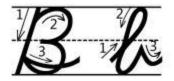

a a 

# Cursive Writing Worksheets: Letter B





# Cursive Writing Worksheets: Letter C





Cursive Writing Worksheets: Letter D















## Cursive Writing Worksheets: Letter E





|          | <br>                                        | ••••••••••••••••••••••••••••••••••• | •••••• | <br> |          |
|----------|---------------------------------------------|-------------------------------------|--------|------|----------|
| - E 3    |                                             |                                     |        |      |          |
| <u> </u> | <br>                                        |                                     |        |      |          |
|          | <br>~~~~~~~~~~~~~~~~~~~~~~~~~~~~~~~~~~~~~~~ |                                     |        | <br> | ~~~~~~~~ |
| - E - J  |