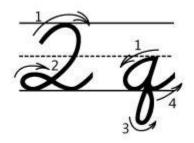

|                                     |                                         |      |             |                                               |       |

ः ....

ः ः \_\_\_\_\_ 

## Cursive Writing Worksheets: Letter J



//...? ...: .... .... ..;: .... ..; .... ...: ं ः ः ः ः ः ः ः ः :: ः ः ः ः *....* 4.0 4.0 .: .... ं ं ...: ः 

## Cursive Writing Worksheets: Letter K















## Cursive Writing Worksheets: Letter L





#### Cursive Writing Worksheets: Letter M



Trace and write the letters:









# mom 2002000

...















ः

# Cursive Writing Worksheets: Letter O



Trace and write the letters:







<u>0</u>

771.@2 ne, N. 

..::

# Cursive Writing Worksheets: Letter P







.... 1 *....* 

<u>)</u> 

.....

# Cursive Writing Worksheets: Letter Q









::<sup>:::</sup> 

## Cursive Writing Worksheets: Letter R











AUU MU hII

.

# Cursive Writing Worksheets: Letter S





# Cursive Writing Worksheets: Letter T











// 

Cursive Writing Worksheets: Letter U

12 11112







1

102 

Cursive Writing Worksheets: Letter V









ः . . 

ः 10 M 

Cursive Writing Worksheets: Letter W







[] [] [Ass I U.A.A. (// /\.s /// /×... 11 / A.S. •

//// U As 

Z 

ं 

Cursive Writing Worksheets: Letter X













Cursive Writing Worksheets: Letter Y



. *:* · · ं . . . .... .... <u>;</u>; *..... ....* // ...: 1 // ...: *....* // ..; // 1 *.....* ...: .:-7//~ ..... // ... // ... // ... ..... ..... ..... ..... .... . .... //...? ....

## Cursive Writing Worksheets: Letter Z