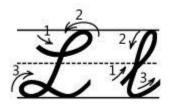

-----------------------------------|-----------------------------------------|------|-------------|-----------------------------------------------|-------|
| *        | $\odot$     | 0                                   |                                         |      |             |                                               |       |
| U        |             |                                     |                                         |      |             |                                               |       |

ः ....

ः ः \_\_\_\_\_ 

## Cursive Writing Worksheets: Letter J



//...? ...: .... .... ..;: .... ..; .... ...: ं ः ः ः ः ः ः ः ः :: ः ः ः ः *....* 4.0 4.0 .: .... ं ं ...: ः 

## Cursive Writing Worksheets: Letter K















## Cursive Writing Worksheets: Letter L





#### Cursive Writing Worksheets: Letter M



Trace and write the letters:









# mom 2002000

...















ः

# Cursive Writing Worksheets: Letter O



Trace and write the letters:







<u>0</u>

771.@2 ne, N. 

..::

# Cursive Writing Worksheets: Letter P







.... 1 *....* 

<u>)</u> 

.....

# Cursive Writing Worksheets: Letter Q









::<sup>:::</sup> 

## Cursive Writing Worksheets: Letter R











AUU MU hII

.

# Cursive Writing Worksheets: Letter S





# Cursive Writing Worksheets: Letter T











// 

Cursive Writing Worksheets: Letter U

12 11112







1

102 

Cursive Writing Worksheets: Letter V









ः . . 

ः 10 M 

Cursive Writing Worksheets: Letter W







[] [] [Ass I U.A.A. (// /\.s /// /×... 11 / A.S. •

//// U As 

Z 

ं 

Cursive Writ