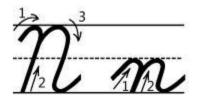

-------------------------------------|-------|
| *        | $\odot$     | 0                                   |                                         |      |             |                                               |       |
| U        |             |                                     |                                         |      |             |                                               |       |

ः ....

ः ः \_\_\_\_\_ 

## Cursive Writing Worksheets: Letter J



//...? ...: .... .... ..;: .... ..; .... ...: ं ः ः ः ः ः ः ः ः :: ः ः ः ः *....* 4.0 4.0 .: .... ं ं ...: ः 

## Cursive Writing Worksheets: Letter K















## Cursive Writing Worksheets: Letter L





#### Cursive Writing Worksheets: Letter M



Trace and write the letters:









# mom 2002000

...















ः

# Cursive Writing Worksheets: Letter O



Trace and write the letters:







<u>0</u>

771.@2 ne, N. 

..::

# Cursive Writing Worksheets: Letter P







.... 1 *....* 

<u>)</u> 

.....

# Cursive Writing Worksheets: Letter Q









::<sup>:::</sup> 

## Cursive Writing Worksheets: Letter R











AUU MU hII

.

# Cursive Writing Worksheets: Letter S





# Cursive Writing Worksheets: Letter T











// 

Cursive Writing Worksheets: Letter U

12 11112







1

102 

Cursive Writing Worksheets: Letter V









ः . . 

ः 10 M 

Cursive Writing Worksheets: Letter W







[] [] [Ass I U.A.A. (// /\.s /// /×... 11 / A.S. •

//// U As 

Z 

ं 

Cursive Writing Worksheets: Letter X













Cursive Writing Worksheets: Letter Y



. *:* · · ं . . . .... .... <u>