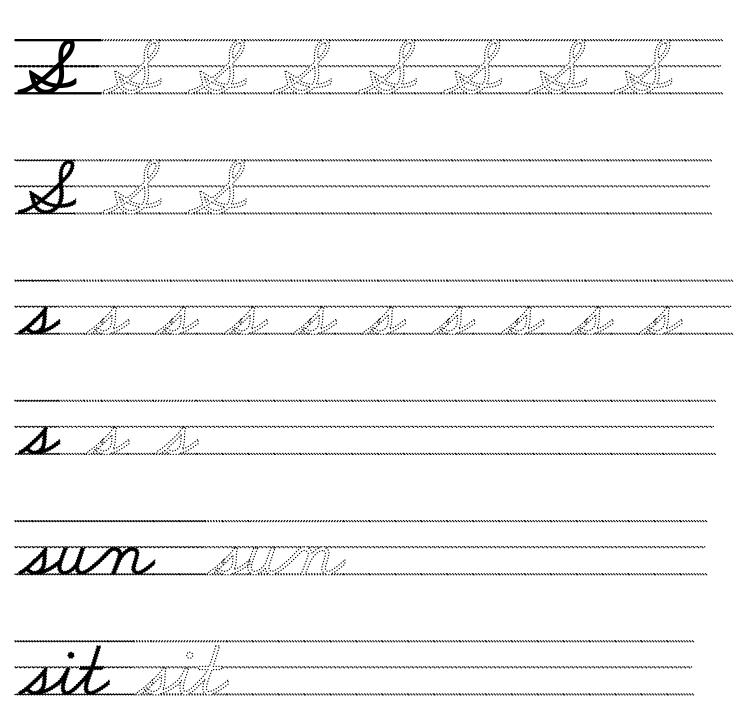

|       |

ः ....

ः ः \_\_\_\_\_ 

## Cursive Writing Worksheets: Letter J



//...? ...: .... .... ..;: .... ..; .... ...: ं ः ः ः ः ः ः ः ः :: ः ः ः ः *....* 4.0 4.0 .: .... ं ं ...: ः 

## Cursive Writing Worksheets: Letter K















## Cursive Writing Worksheets: Letter L





#### Cursive Writing Worksheets: Letter M



Trace and write the letters:









# mom 2002000

...















ः

# Cursive Writing Worksheets: Letter O



Trace and write the letters:







<u>0</u>

771.@2 ne, N. 

..::

# Cursive Writing Worksheets: Letter P







.... 1 *....* 

<u>)</u> 

.....

# Cursive Writing Worksheets: Letter Q









::<sup>:::</sup> 

## Cursive Writing Worksheets: Letter R











AUU MU hII

.

# Cursive Writing Worksheets: Letter S





# Cursive Writing Worksheets: Letter T











// 

Cursive Writing Worksheets: Letter U

12 11112







1

102 

Cursive Writing Worksheets: Letter V









ः . . 

ः 10 M 

Cursive Writing Worksheets: Letter W







[] [] [Ass I U.A.A. (// /\.s /// /×... 11 / A.S. •

//// U As 

Z 

ं 

Cursive Writing Worksheets: Letter X













Cursive Writing Worksheets: Letter Y



. *:* · · ं . . . .... .... <u>;</u>; *..... ....* // ...: 1 // ...: *....* // ..; // 1 *.....* ...: .:-7//~ ..... // ... // ... // ... ..... ..... ..... ..... .... . .... //...? ....

## Cursive Writing Worksheets: Letter Z