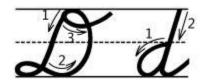

a a 

# Cursive Writing Worksheets: Letter B





# Cursive Writing Worksheets: Letter C





Cursive Writing Worksheets: Letter D















## Cursive Writing Worksheets: Letter E





|          | <br>                                        | ••••••••••••••••••••••••••••••••••• | •••••• | <br> |          |
|----------|---------------------------------------------|-------------------------------------|--------|------|----------|
| - E 3    |                                             |                                     |        |      |          |
| <u> </u> | <br>                                        |                                     |        |      |          |
|          | <br>~~~~~~~~~~~~~~~~~~~~~~~~~~~~~~~~~~~~~~~ |                                     |        | <br> | ~~~~~~~~ |
| - E - J  |                                             |                                     |        |      |