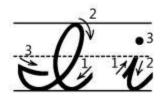

|                                     |        |      |          |
| <u> </u> | <br>                                        |                                     |        |      |          |
|          | <br>~~~~~~~~~~~~~~~~~~~~~~~~~~~~~~~~~~~~~~~ |                                     |        | <br> | ~~~~~~~~ |
| - E - J  |                                             |                                     |        |      |          |
|          | <br>                                        |                                     |        | <br> |          |



....

## Cursive Writing Worksheets: Letter F











# Cursive Writing Worksheets: Letter G





..... ......



į ...







. ÿ . ...









## Cursive Writing Worksheets: Letter I









| ******** | *********** | *********************************** | *************************************** | <br> | <br>******* | ····· <b>································</b> | ***** |
|----------|-------------|-------------------------------------|-----------------------------------------|------|-------------|-----------------------------------------------|-------|
| *        | $\odot$     | 0                                   |                                         |      |             |                                               |       |
| U        |             |                                     |                                         |      |             |                                               |       |

ः ....

ः ः \_\_\_\_\_ 

## Cursive Writing Worksheets: