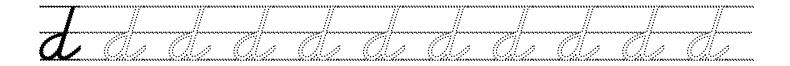

a a 

# Cursive Writing Worksheets: Letter B





# Cursive Writing Worksheets: Letter C





Cursive Writing Worksheets: Letter D















## Cursive Writing Worksheets: Letter E





|          | <br>                                        | ••••••••••••••••••••••••••••••••••• | •••••• | <br> |          |
|----------|---------------------------------------------|-------------------------------------|--------|------|----------|
| - E 3    |                                             |                                     |        |      |          |
| <u> </u> | <br>                                        |                                     |        |      |          |
|          | <br>~~~~~~~~~~~~~~~~~~~~~~~~~~~~~~~~~~~~~~~ |                                     |        | <br> | ~~~~~~~~ |
| - E - J  |                                             |                                     |        |      |          |
|