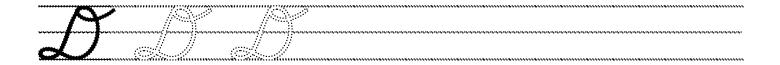

a a 

# Cursive Writing Worksheets: Letter B





# Cursive Writing Worksheets: Letter C





Cursive Writing Worksheets: Letter D















## Cursive Writing Worksheets: Letter E





|          | <br>                                        | ••••••••••••••••••••••••••••••••••• | •••••• | <br> |          |
|----------|---------------------------------------------|-------------------------------------|--------|------|----------|
| - E 3    |                                             |                                     |        |      |          |
| <u> </u> | <br>                                        |                                     |        |      |          |
|          | <br>~~~~~~~~~~~~~~~~~~~~~~~~~~~~~~~~~~~~~~~ |                                     |        | <br> | ~~~~~~~~ |
| - E - J  |                                             |                                     |        |      |          |
|