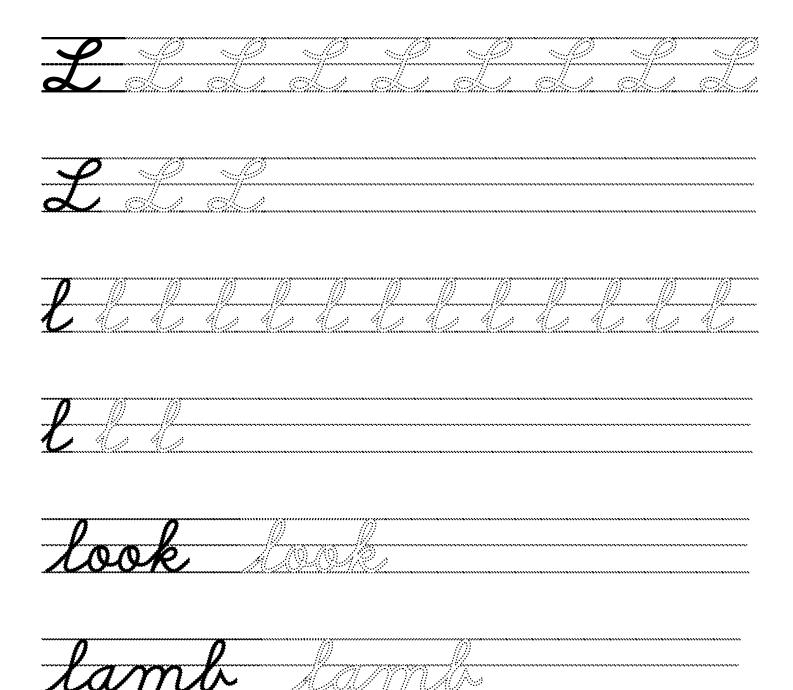

---------------------------------|-----------------------------------------|------|-------------|-----------------------------------------------|-------|
| *        | $\odot$     | 0                                   |                                         |      |             |                                               |       |
| U        |             |                                     |                                         |      |             |                                               |       |

ः ....

ः ः \_\_\_\_\_ 

## Cursive Writing Worksheets: Letter J



//...? ...: .... .... ..;: .... ..; .... ...: ं ः ः ः ः ः ः ः ः :: ः ः ः ः *....* 4.0 4.0 .: .... ं ं ...: ः 

## Cursive Writing Worksheets: Letter K















## Cursive Writing Worksheets: Letter L





#### Cursive Writing Worksheets: Letter M



Trace and write the letters:









# mom 2002000

...















ः

# Cursive Writing Worksheets: Letter O



Trace and write the letters:







<u>0</u>

771.@2 ne, N. 

..::

# Cursive Writing Worksheets: Letter P







.... 1 *....* 

<u>)</u> 

.....

# Cursive Writing Worksheets: Letter Q









::<sup>:::</sup> 

## Cursive Writing Worksheets: Letter R











AUU MU hII

.

# Cursive Writing Worksheets: Letter S





# Cursive Writing Worksheets: Letter T











// 

Cursive Writing Worksheets: Letter U

12 11112







1

102 

Cursive Writing Worksheets: Letter V









ः . . 

ः 10 M 

Cursive Writing Worksheets: Letter W







[] [] [Ass I U.A.A. (// /\.s /// /×... 11 / A.S. •

//// U As 

Z 

ं 

Cursive Writin