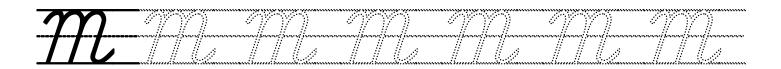

-----|-------------|-----------------------------------------------|-------|
| *        | $\odot$     | 0                                   |                                         |      |             |                                               |       |
| U        |             |                                     |                                         |      |             |                                               |       |

ः ....

ः ः \_\_\_\_\_ 

## Cursive Writing Worksheets: Letter J



//...? ...: .... .... ..;: .... ..; .... ...: ं ः ः ः ः ः ः ः ः :: ः ः ः ः *....* 4.0 4.0 .: .... ं ं ...: ः 

## Cursive Writing Worksheets: Letter K















## Cursive Writing Worksheets: Letter L





#### Cursive Writing Worksheets: Letter M



Trace and write the letters:









# mom 2002000

...















ः

# Cursive Writing Worksheets: Letter O



Trace and write the letters:







<u>0</u>

771.@2 ne, N. 

..::

# Cursive Writing Worksheets: Letter P







.... 1 *....* 

<u>)</u> 

.....

# Cursive Writing Worksheets: Letter Q









::<sup>:::</sup> 

## Cursive Writing Worksheets: Letter R











AUU MU hII

.

# Cursive Writing Worksheets: Letter S





# Cursive Writing Worksheets: Letter T











// 

Cursive Writing Worksheets: Letter U

12 11112







1

102 

Cursive Writing Worksheets: Letter V









ः . . 

ः 10 M 

Cursive Writing Worksheets: Letter W







[] [] [Ass I U.A.A. (// /\.s /// /×... 11 / A.S. •

//// U As 

Z 

ं 

Cursive Writing Worksheets: Letter X













Cursive Writing Worksheets: Letter Y



.