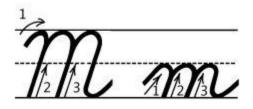

------------------------------|------|-------------|-----------------------------------------------|-------|
| *        | $\odot$     | 0                                   |                                         |      |             |                                               |       |
| U        |             |                                     |                                         |      |             |                                               |       |

ः ....

ः ः \_\_\_\_\_ 

## Cursive Writing Worksheets: Letter J



//...? ...: .... .... ..;: .... ..; .... ...: ं ः ः ः ः ः ः ः ः :: ः ः ः ः *....* 4.0 4.0 .: .... ं ं ...: ः 

## Cursive Writing Worksheets: Letter K















## Cursive Writing Worksheets: Letter L





#### Cursive Writing Worksheets: Letter M



Trace and write the letters:









# mom 2002000

...















ः

# Cursive Writing Worksheets: Letter O



Trace and write the letters:







<u>0</u>

771.@2 ne, N. 

..::

# Cursive Writing Worksheets: Letter P







.... 1 *....* 

<u>)</u> 

.....

# Cursive Writing Worksheets: Letter Q









::<sup>:::</sup> 

## Cursive Writing Worksheets: Letter R











AUU MU hII

.

# Cursive Writing Worksheets: Letter S





# Cursive Writing Worksheets: Letter T











// 

Cursive Writing Worksheets: Letter U

12 11112







1

102 

Cursive Writing Worksheets: Letter V









ः . . 

ः 10 M 

Cursive Writing Worksheets: Letter W







[] [] [Ass I U.A.A. (// /\.s /// /×... 11 / A.S. •

//// U As 

Z 

ं 

Cursive Writing Worksheets: Letter X













Cursive W