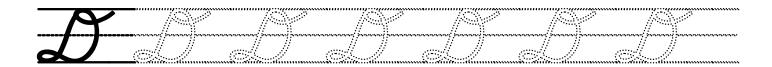

a a 

# Cursive Writing Worksheets: Letter B





# Cursive Writing Worksheets: Letter C





Cursive Writing Worksheets: Letter D















## Cursive Writing Worksheets: Letter E





|          | <br>                                        | ••••••••••••••••••••••••••••••••••• | •••••• | <br> |          |
|----------|---------------------------------------------|-------------------------------------|--------|------|----------|
| - E 3    |                                             |                                     |        |      |          |
| <u> </u> | <br>                                        |                                     |        |      |          |
|          | <br>~~~~~~~~~~~~~~~~~~~~~~~~~~~~~~~~~~~~~~~ |                                     |        | <br> | ~~~~~~~~ |
| - E - J  |                                             |                                     |        |      |          |