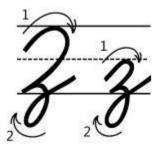

.....

# Cursive Writing Worksheets: Letter Q









::<sup>:::</sup> 

## Cursive Writing Worksheets: Letter R











AUU MU hII

.

# Cursive Writing Worksheets: Letter S





# Cursive Writing Worksheets: Letter T











// 

Cursive Writing Worksheets: Letter U

12 11112







1

102 

Cursive Writing Worksheets: Letter V









ः . . 

ः 10 M 

Cursive Writing Worksheets: Letter W







[] [] [Ass I U.A.A. (// /\.s /// /×... 11 / A.S. •

//// U As 

Z 

ं 

Cursive Writing Worksheets: Letter X













Cursive Writing Worksheets: Letter Y



. *:* · · ं . . . .... .... <u>;</u>; *..... ....* // ...: 1 // ...: *....* // ..; // 1 *.....* ...: .:-7//~ ..... // ... // ... // ... ..... ..... ..... ..... .... . .... //...? ....

## Cursive Writing Worksheets: Letter Z