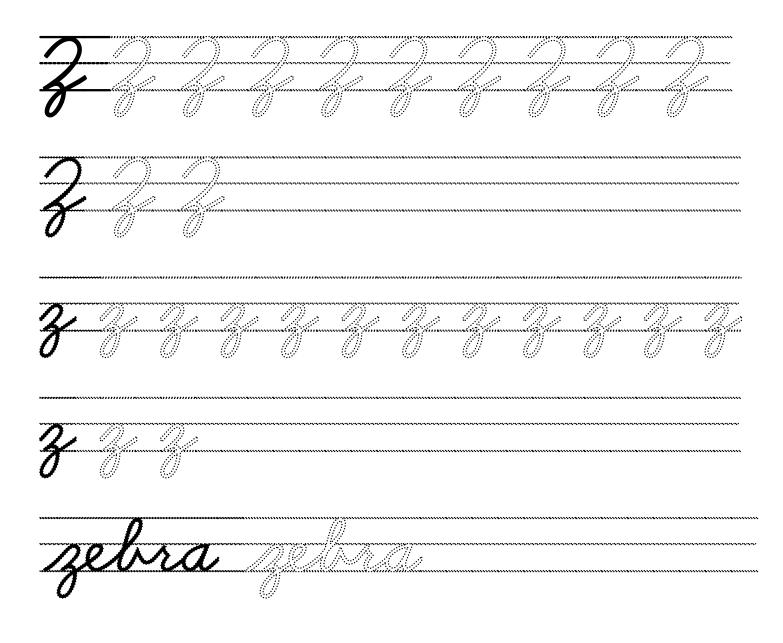

.....

# Cursive Writing Worksheets: Letter Q









::<sup>:::</sup> 

## Cursive Writing Worksheets: Letter R











AUU MU hII

.

# Cursive Writing Worksheets: Letter S





# Cursive Writing Worksheets: Letter T











// 

Cursive Writing Worksheets: Letter U

12 11112







1

102 

Cursive Writing Worksheets: Letter V









ः . . 

ः 10 M 

Cursive Writing Worksheets: Letter W







[] [] [Ass I U.A.A. (// /\.s /// /×... 11 / A.S. •

//// U As 

Z 

ं 

Cursive Writing Worksheets: Letter X













Cursive Writing Worksheets: Letter Y



. *:* · · ं . . . .... .... <u>;</u>; *..... ....* // ...: 1 // ...: *....* // ..; // 1 *.....* ...: .:-7//~ ..... // ... // ... // ... ..... ..... ..... ..... .... . .... //...? ....

## Cursive Writing Worksheets: Letter Z