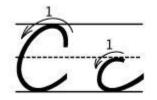

a a 

# Cursive Writing Worksheets: Letter B





# Cursive Writing Worksheets: Letter C





Cursive Writing Worksheets: Letter D















## Cursive Writing Worksheets: Letter E





|          | <br>                                        | ••••••••••••••••••••••••••••••••••• | •••••• | <br> |          |
|----------|---------------------------------------------|-------------------------------------|--------|------|----------|
| - E 3    |                                             |                                     |        |      |          |
| <u> </u> | <br>                                        |                                     |        |      |          |
|          | <br>~~~~~~~~~~~~~~~~~~~~~~~~~~~~~~~~~~~~~~~ |                                     |        | <br> | ~~~~~~~~ |
| - E - J  |                                             |