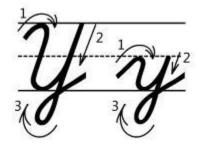

ः 10 M 

Cursive Writing Worksheets: Letter W

[] [] [Ass I U.A.A. (// /\.s /// /×... 11 / A.S. •

//// U As 

Z 

ं 

Cursive Writing Worksheets: Letter X

Cursive Writing Worksheets: Letter Y